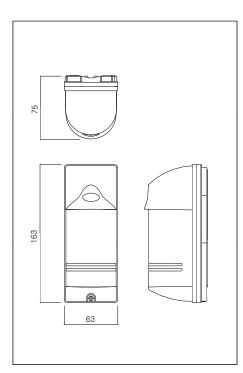

## 8. Specifications & Dimension

| Model               |             | SASO-PB30S                                                                                                                                        | SASO-PB60S                  |  |
|---------------------|-------------|---------------------------------------------------------------------------------------------------------------------------------------------------|-----------------------------|--|
| Detection system    |             | Simultaneous breaking of 2 beams                                                                                                                  |                             |  |
| Infrared beam       |             | Double modulation pulsed beams by LED                                                                                                             |                             |  |
| Protection range    |             | Outdoor 30m<br>Indoor 60m                                                                                                                         | Outdoor 60m<br>Indoor 120m  |  |
| Max. beam range     |             | Outdoor 300m<br>Indoor 300m                                                                                                                       | Outdoor 600m<br>Indoor 600m |  |
| Supply voltage      |             | 10.8V ~ 15V DC (Non-polarity)                                                                                                                     |                             |  |
| Current             |             | 57mA                                                                                                                                              |                             |  |
| Response time       |             | 50msec to 700msec                                                                                                                                 |                             |  |
| LED                 | Transmitter | Green LED ON : Power ON                                                                                                                           |                             |  |
|                     | Receiver    | Green LED(Sensitivity Good) / Red ON : When an alarm is initiated                                                                                 |                             |  |
| Alarm output        |             | Dry contact relay output form C<br>Contact action : Interruption time + delay time(1~3 sec)<br>Contact capacity : 30V(AC/DC) 1A or less           |                             |  |
| Tamper output       |             | Dry contact relay output form N/C(Receiver only)<br>Contact action : Activated when cover is detached<br>Contact capacity : 30V(AC/DC) 1A or less |                             |  |
| Tempperature        |             | -20 °C ~ 60 °C                                                                                                                                    |                             |  |
| Beam adjustment     |             | Horizontal : 180° (±90°), Vertical : 20° (±10°)                                                                                                   |                             |  |
| Mounting position   |             | Outdoor / Indoor                                                                                                                                  |                             |  |
| Material            |             | PC resin(Green)                                                                                                                                   |                             |  |
| IP rating           |             | IP 44                                                                                                                                             |                             |  |
| External dimensions |             | 63 x 163 x 75mm(WxHxD)                                                                                                                            |                             |  |
| Weight              |             | Rx : 330g, Tx : 315g                                                                                                                              |                             |  |
| Function            |             | Monitor jack output, Frost proof cover                                                                                                            |                             |  |
| Option              |             | Pole attachment(2pcs./set) / Transmitter tamper switch / IP 54                                                                                    |                             |  |