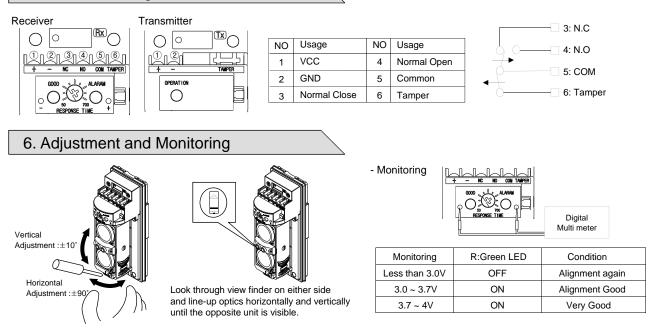

## Installation Instructions



**Please note:** This sensor is designed to detect intrusion and to initiate an alarm, it is not a burglar-preventing device. Maker is not responsible for damage, injury or losses caused by accident, theft, natural disasters, abuse, misuse, abnormal usage, faulty installation or improper maintenance.



## 5. Terminal Arrangement



## 7. Trouble Shooting

|    | Problem                            | Possible cause                  | Possible Solution                  |
|----|------------------------------------|---------------------------------|------------------------------------|
| Тx | Power LED dose not light.          | No power supply.                | Input DC 10.8 ~15V.                |
|    |                                    | Bad wiring connection or short. | Check wiring connection and repair |
| Rx | Alarm LED does not light when two  | No power supply.                | if necessary.                      |
|    | beams are broken simultaneously.   | Bad wiring connection or short. |                                    |
|    | No contact under the set condition | Resistor short.                 | Replac