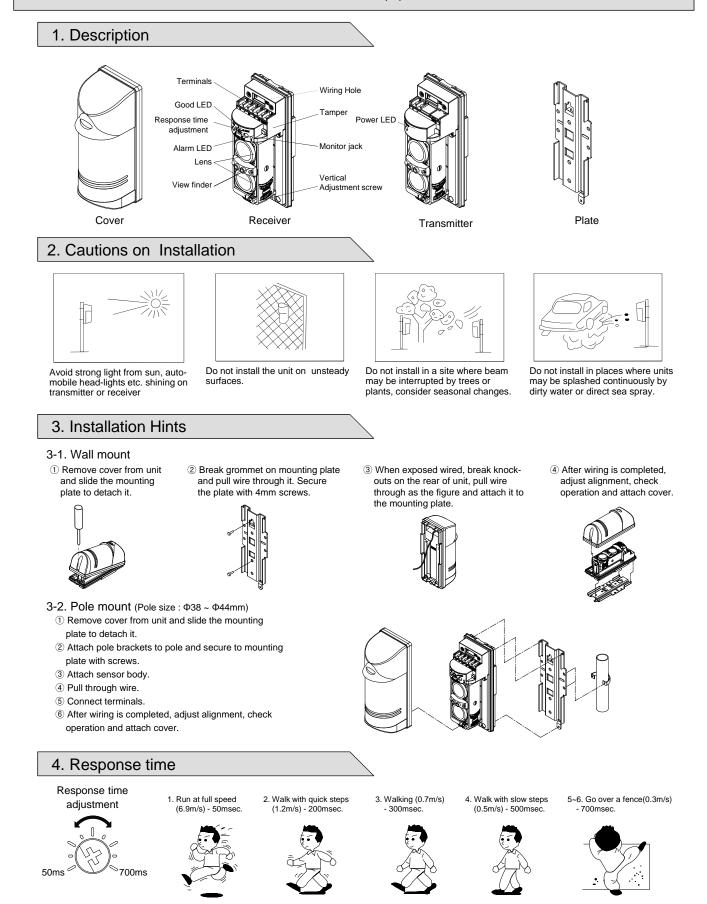

## Installation Instructions

**Please note:** This sensor is designed to detect intrusion and to initiate an alarm, it is not a burglar-preventing device. Maker is not responsible for damage, injury or losses caused by accident, theft, natural disasters, abuse, misuse, abnormal usage, faulty installation or improper maintenance.